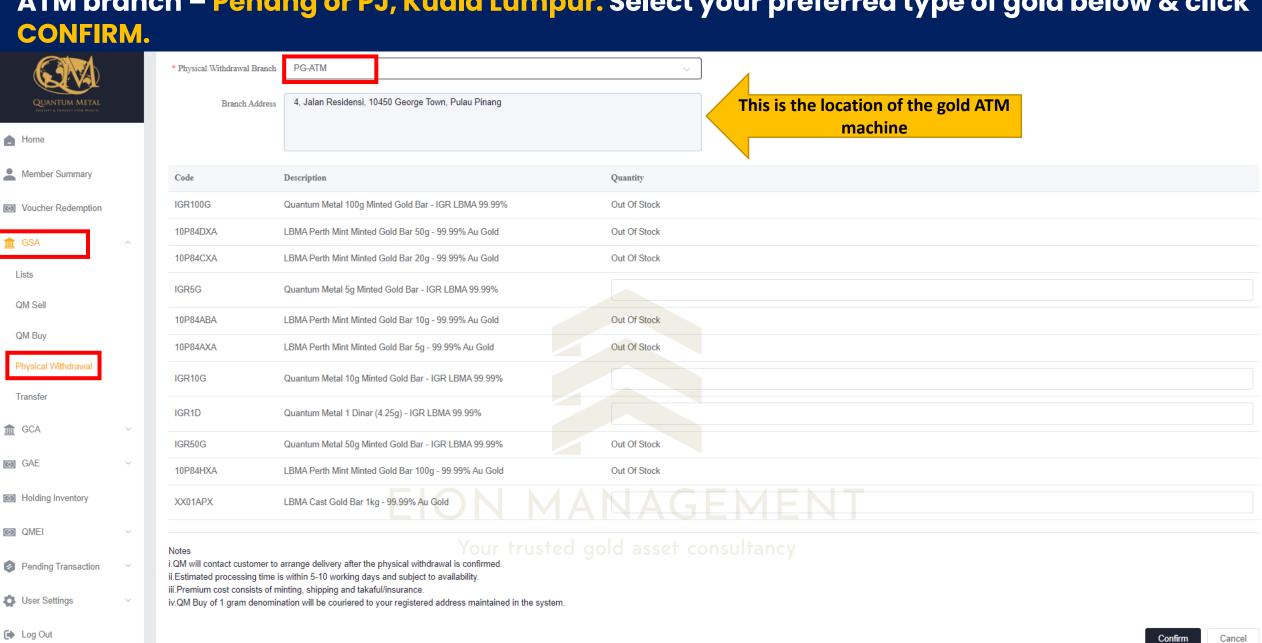

## 3c. If you select an withdrawal through ATM – you will need to go to the nearest QM gold ATM branch – Penang or PJ, Kuala Lumpur. Select your preferred type of gold below & click CONFIRM.