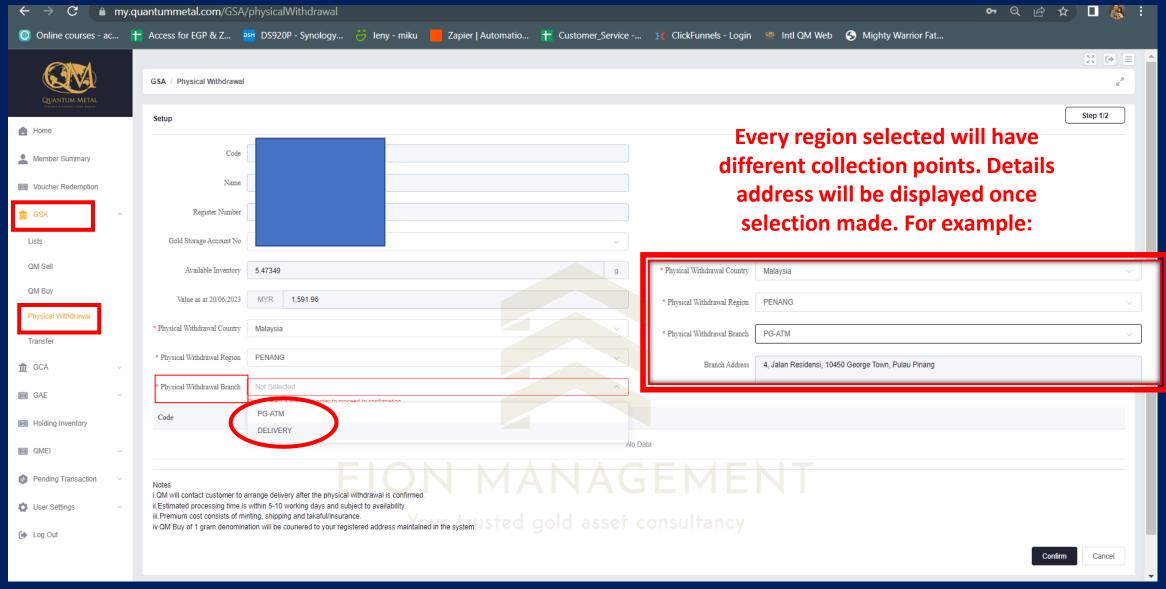

## 2. Select your Physical Withdrawal Region and the respective details for collection point OR delivery will be available. Refer to the next page.

## 3. Select your preference of gold physical withdrawal. You can opt for walk-in collection at the respective branch OR arranged delivery by QM.