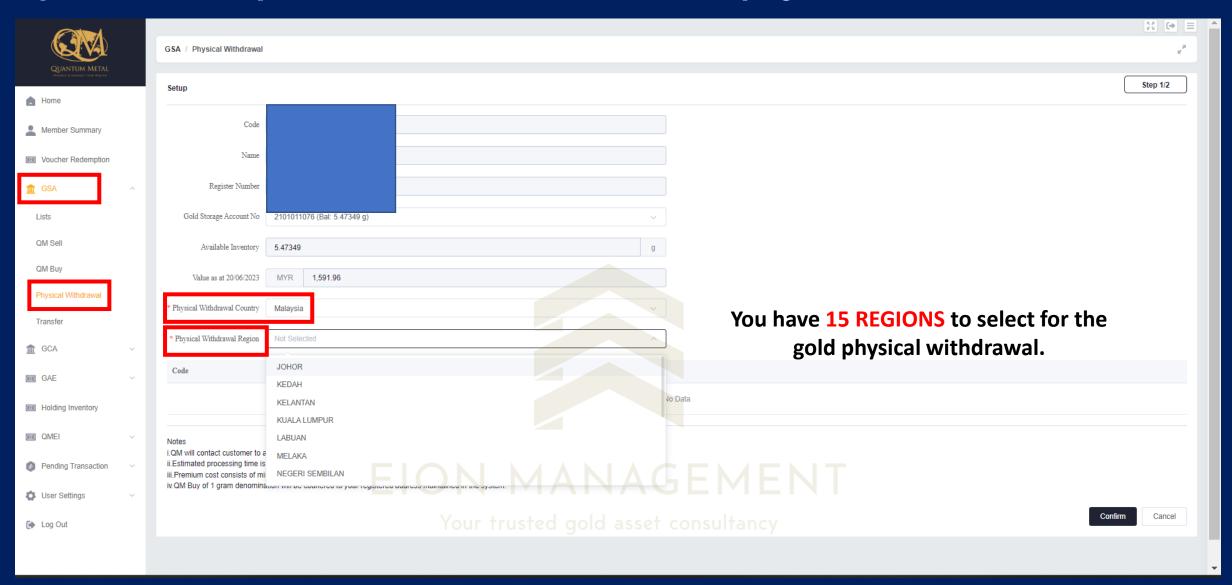

## 2. Select your Physical Withdrawal Region and the respective details for collection point OR delivery will be available. Refer to the next page.