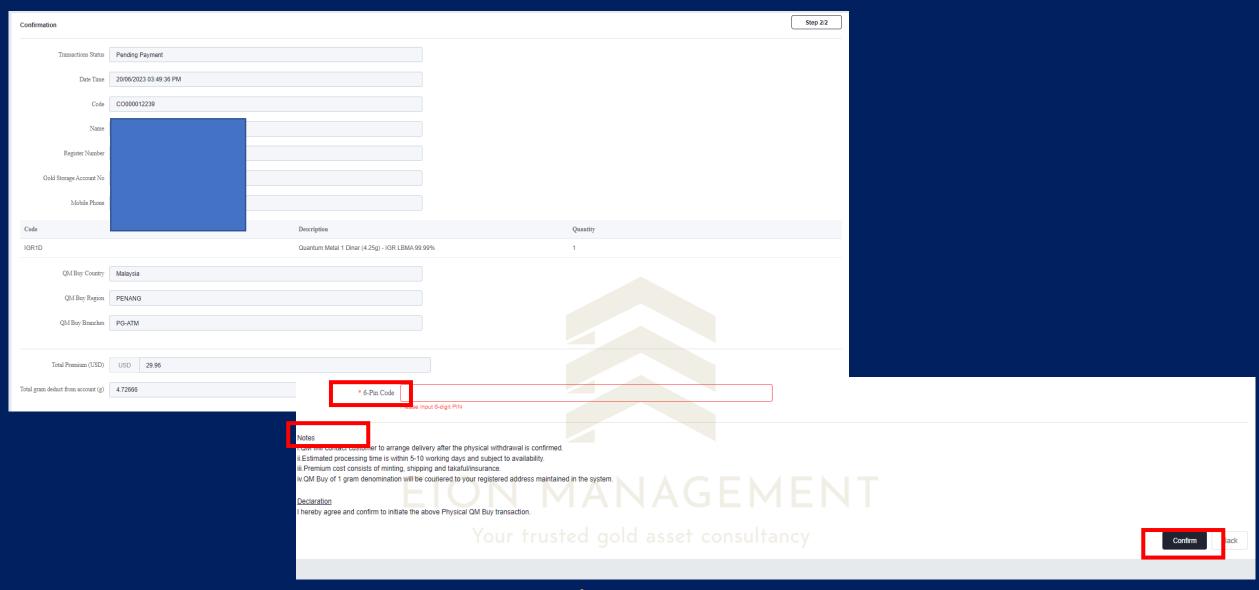

## 3a. If you select for self walk-in collection, you need to key in your 6-PIN Code. Check the physical withdrawal details before clicking on CONFIRM.