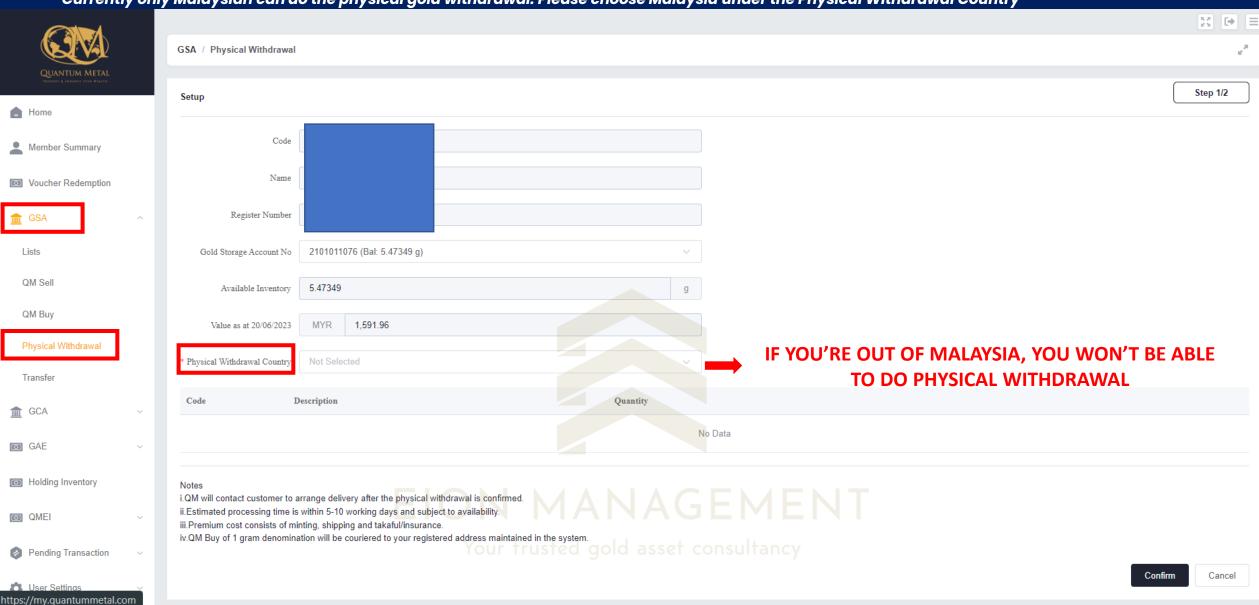

### Go to GSA > Physical Withdrawal.

Currently only Malaysian can do the physical gold withdrawal. Please choose Malaysia under the Physical Withdrawal Country