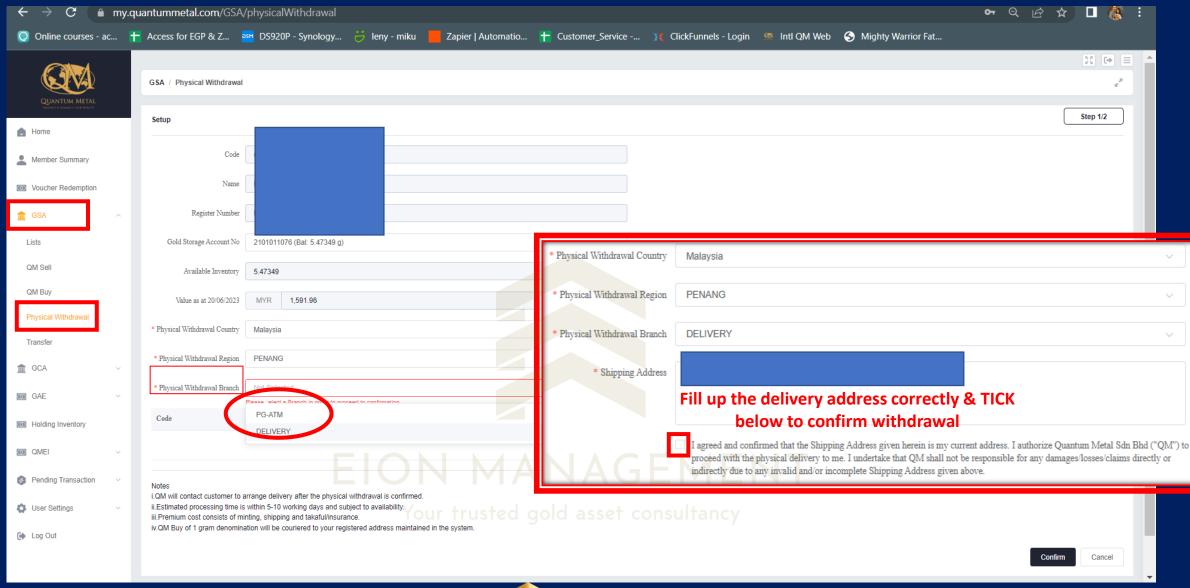

### Go to GSA > Physical Withdrawal.

Currently only Malaysian can do the physical gold withdrawal. Please choose Malaysia under the Physical Withdrawal Country

## 2. Select your Physical Withdrawal Region and the respective details for collection point OR delivery will be available. Refer to the next page.

## 3b. If you select an arranged delivery by QM – please ensure your address is correct.